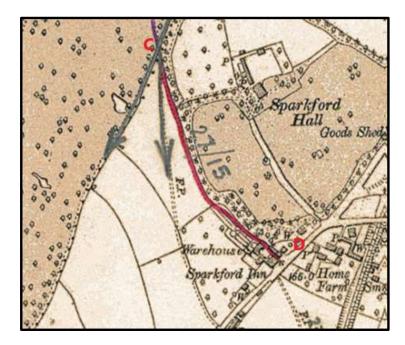

## (i) Sparkford parish survey map

Source: SCC

Section of the survey map showing route number 15. Red letters C1, C3, C5 and D added to show the application route. Red letter D1 added to indicate the possible junction of a route with Sparkford High Street based on historical records.