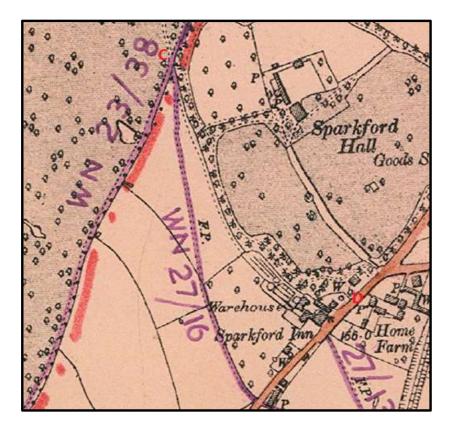

## (v) Draft modification map (1968)

Source: SCC

Section of the draft modification map showing route 27/15. Red letters C and D added to show the application route.

(v) Provisional map (1970) Source: SCC