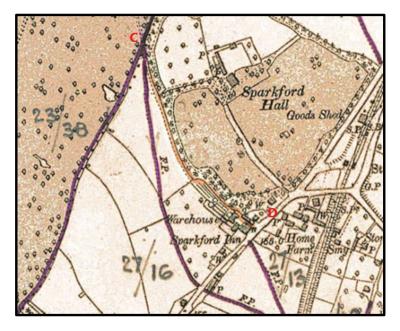

Accompanying memo on file dated 15.5.54

(iii) Draft map (1956) Source: SCC

Section of the draft map showing route 27/15. Red letters C and D added to show the application route. Red letter D1 added to indicate the possible junction of a route with Sparkford High Street based on historical records.