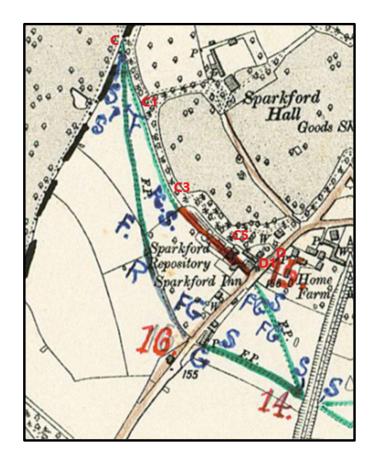

## (i) Sparkford parish survey map

Source: SCC

Section of the survey map showing route number 15. Red letters C1, C3, C5 and D added to show the application route. Red letter D1 added to indicate the possible junction of a route with Sparkford High Street based on historical records.