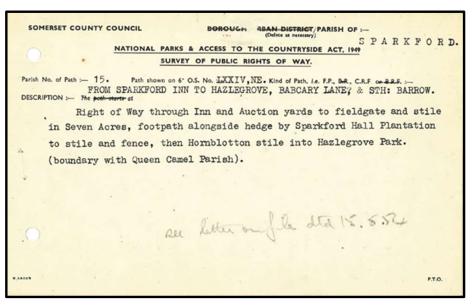

(ii) Sparkford parish survey card (1950s)

Source: SCC

Survey card for path number 15.

|                                                                 | COPY                                                                                                                                                                                                                                                                                                                                                                                                                                                                                                                                                        |  |  |  |  |
|-----------------------------------------------------------------|-------------------------------------------------------------------------------------------------------------------------------------------------------------------------------------------------------------------------------------------------------------------------------------------------------------------------------------------------------------------------------------------------------------------------------------------------------------------------------------------------------------------------------------------------------------|--|--|--|--|
|                                                                 | DS/15/1.                                                                                                                                                                                                                                                                                                                                                                                                                                                                                                                                                    |  |  |  |  |
|                                                                 | SURVEYONCE CAPICE.<br>WINCARMON,<br>SOMERGET.                                                                                                                                                                                                                                                                                                                                                                                                                                                                                                               |  |  |  |  |
|                                                                 | 15th May, 1954.                                                                                                                                                                                                                                                                                                                                                                                                                                                                                                                                             |  |  |  |  |
| 5 1                                                             | Dear badam,                                                                                                                                                                                                                                                                                                                                                                                                                                                                                                                                                 |  |  |  |  |
| l beg to moknowledge receipt of your letter of the 9th instant. |                                                                                                                                                                                                                                                                                                                                                                                                                                                                                                                                                             |  |  |  |  |
|                                                                 | I am of opinion that no right of way<br>exists from the forecourt of the Sparkford Inn to<br>Hazelgrove House. You will no doubt have noticed<br>that the Owners of the Inn have erected a natice<br>under the Rights of way Act, 1932 stating that there<br>is no public right of way and as far as I am aware<br>this has never been challenged.                                                                                                                                                                                                          |  |  |  |  |
|                                                                 | I will make enquiries as to whether<br>a path as you suggest has been included in the more<br>recent survey of rights of way under the National<br>Parks and Access to the Countryside Act, 1949.                                                                                                                                                                                                                                                                                                                                                           |  |  |  |  |
|                                                                 | Yours faithfully,<br>                                                                                                                                                                                                                                                                                                                                                                                                                                                                                                                                       |  |  |  |  |
| [                                                               | I beg to acknowledge receipt of your<br>letter of the 9th instant.<br>I am of opinion that no right of way<br>exists from the forecourt of the Sparkford Inn to<br>that the Owners of the Inn have erected a natice<br>under the Rights of way Act, 1932 stating that there<br>is no sublic right of way and as far as I am aware<br>this has never been challenged.<br>I will make enquiries as to whether<br>a path as you suggest has been included in the more<br>parks and Access to the Countryside Act, 1949.<br>Yours faithfully,<br>F. J. HATSWELL |  |  |  |  |