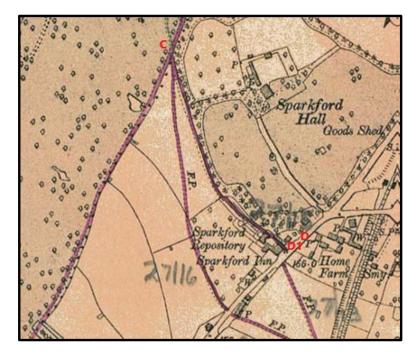

Accompanying memo on file dated 15.5.54

(iii) Draft map (1956) Source: SCC

Section of the draft map showing route 27/15. Red letters C and D added to show the application route. Red letter D1 added to indicate the possible junction of a route with Sparkford High Street based on historical records.